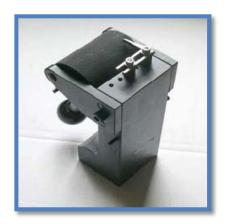

A self tightening eccentric roller grips, the grip tightens as the sample is pulled Ideal for all types of flat samples, rubber, plastic film, plastic dumbbells, paper and cardboard, sheet metal and foils

|   | Part    | Description                                         | Sample    | Rating | Fixing   | Weight |
|---|---------|-----------------------------------------------------|-----------|--------|----------|--------|
|   | Number  |                                                     | Thickness |        |          |        |
| Γ | 01/4188 | Eccentric roller grip with crosscut faces 60mm wide | 0 – 8mm   | 10kN   | 5/8 inch | 900g   |