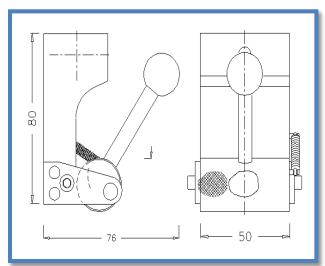

A self tightening eccentric roller grips, the grip tightens as the sample is pulled Ideal for all types of flat samples, rubber, plastic film, plastic dumbbells, paper and cardboard, sheet metal and foils

| Part   | Description                                           | Sample    | Rating | Fixing   | Weight |
|--------|-------------------------------------------------------|-----------|--------|----------|--------|
| Numb   | er                                                    | Thickness |        |          |        |
| 01/418 | 4 Eccentric roller grip with crosscut faces 50mm wide | 0 - 7mm   | 1kN    | 5/8 inch | 509g   |

| Dimensions |                         |
|------------|-------------------------|
| Width      | 50mm                    |
| Height     | 80mm                    |
| Depth      | 76mm (including handle) |