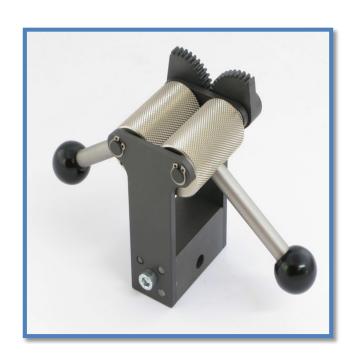

A self tightening eccentric roller grips, the grip tightens as the sample is pulled Ideal for all types of flat samples, rubber, plastic film, plastic dumbbells, paper and cardboard, sheet metal and foils The 01/4190 has dual rollers for symmetrical gripping of the sample

| Part<br>Number | Description                            | Sample<br>Thickness | Rating | Fixing   | Weight |
|----------------|----------------------------------------|---------------------|--------|----------|--------|
| 01/4190        | Eccentric dual roller grip 30mm x 50mm | 0 – 7mm             | 5kN    | 5/8 inch | 1.1Kg  |