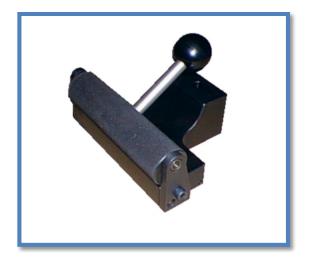

A range of self tightening eccentric roller grips, the grip tightens as the sample is pulled Ideal for all types of flat samples, rubber, plastic film, paper and cardboard and foils

## Aluminium Anodized

Temperature ranges 0 - +70 °C (restricted due to rubber faces)

| Part<br>Number | Description                                                   | Sample<br>Thickness | Rating | Fixing   | Weight |
|----------------|---------------------------------------------------------------|---------------------|--------|----------|--------|
| 01/4185        | Eccentric roller grip with plain roller and rubber lined grip | 0 – 7mm             | 1Kn    | 5/8 inch | 509g   |
|                | body 50mm wide                                                |                     |        |          |        |