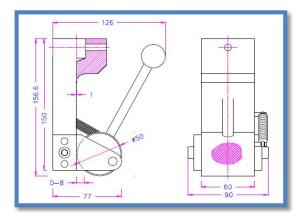

|   | Part    | Description                                         | Sample    | Rating | Fixing   | Weight |
|---|---------|-----------------------------------------------------|-----------|--------|----------|--------|
|   | Number  |                                                     | Thickness |        |          |        |
| Γ | 01/4188 | Eccentric roller grip with crosscut faces 60mm wide | 0 – 8mm   | 10kN   | 5/8 inch | 900g   |

| Dimensions |                          |
|------------|--------------------------|
| Width      | 90mm                     |
| Height     | 157mm                    |
| Depth      | 126mm (including handle) |