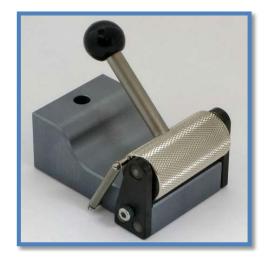

A self tightening eccentric roller grips, the grip tightens as the sample is pulled Ideal for all types of flat samples, rubber, plastic film, plastic dumbbells, paper and cardboard, sheet metal and foils

| Part   | Description                                           | Sample    | Rating | Fixing   | Weight |
|--------|-------------------------------------------------------|-----------|--------|----------|--------|
| Numb   | er                                                    | Thickness |        |          |        |
| 01/418 | 4 Eccentric roller grip with crosscut faces 50mm wide | 0 - 7mm   | 1kN    | 5/8 inch | 509g   |