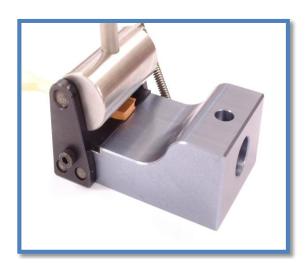

A self tightening eccentric roller grips, the grip tightens as the sample is pulled Ideal for all types of flat samples, rubber, plastic film, plastic dumbbells, paper and cardboard, sheet metal and foils

| Part    | Description                                          | Sample    | Rating | Fixing   | Weight |
|---------|------------------------------------------------------|-----------|--------|----------|--------|
| Number  |                                                      | Thickness |        |          |        |
| 01/4186 | Eccentric roller grip with crosscut faces 100mm wide | 0 – 7mm   | 5kN    | 5/8 inch | 500g   |