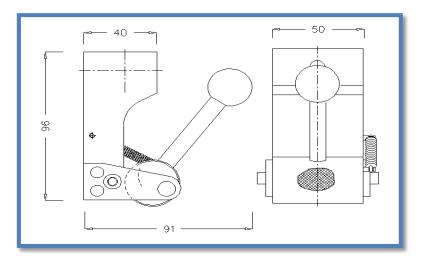

A self tightening eccentric roller grips, the grip tightens as the sample is pulled Ideal for all types of flat samples, rubber, plastic film, plastic dumbbells, paper and cardboard, sheet metal and foils

| Part    | Description                                         | Sample    | Rating | Fixing   | Weight |
|---------|-----------------------------------------------------|-----------|--------|----------|--------|
| Number  |                                                     | Thickness |        |          |        |
| 01/4187 | Eccentric roller grip with crosscut faces 50mm wide | 0 – 7mm   | 5kN    | 5/8 inch | 667g   |

| Dimensions |                         |
|------------|-------------------------|
| Width      | 50mm                    |
| Height     | 96mm                    |
| Depth      | 91mm (including handle) |