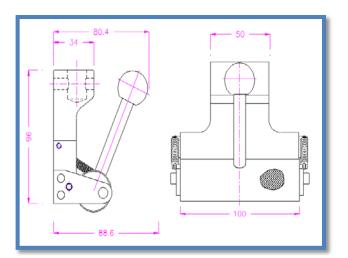

A self tightening eccentric roller grips, the grip tightens as the sample is pulled Ideal for all types of flat samples, rubber, plastic film, plastic dumbbells, paper and cardboard, sheet metal and foils

| Part    | Description                                          | Sample    | Rating | Fixing   | Weight |
|---------|------------------------------------------------------|-----------|--------|----------|--------|
| Number  |                                                      | Thickness |        |          |        |
| 01/4186 | Eccentric roller grip with crosscut faces 100mm wide | 0 – 7mm   | 5kN    | 5/8 inch | 500g   |

| Dimensions |                         |
|------------|-------------------------|
| Width      | 100mm                   |
| Height     | 96mm                    |
| Depth      | 89mm (including handle) |