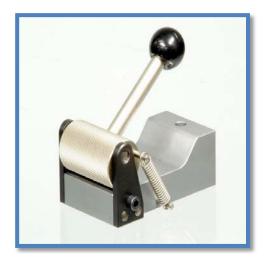

A self tightening eccentric roller grips, the grip tightens as the sample is pulled Ideal for all types of flat samples, rubber, plastic film, plastic dumbbells, paper and cardboard, sheet metal and foils

| Part    | Description                                         | Sample    | Rating | Fixing   | Weight |
|---------|-----------------------------------------------------|-----------|--------|----------|--------|
| Number  |                                                     | Thickness |        |          |        |
| 01/4187 | Eccentric roller grip with crosscut faces 50mm wide | 0 – 7mm   | 5kN    | 5/8 inch | 667g   |

| Dimensions |                         |
|------------|-------------------------|
| Width      | 50mm                    |
| Height     | 96mm                    |
| Depth      | 91mm (including handle) |