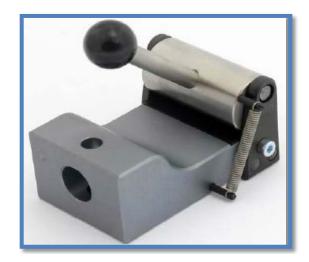

A range of self tightening eccentric roller grips, the grip tightens as the sample is pulled Ideal for all types of flat samples, rubber, plastic film, paper and cardboard and foils

## Aluminium Anodized

Temperature ranges 0 - +70 °C (restricted due to rubber faces)

| Part<br>Number | Description                                                   | Sample<br>Thickness | Rating | Fixing   | Weight |
|----------------|---------------------------------------------------------------|---------------------|--------|----------|--------|
| 01/4185        | Eccentric roller grip with plain roller and rubber lined grip | 0 – 7mm             | 1Kn    | 5/8 inch | 509g   |
|                | body 50mm wide                                                |                     |        |          |        |