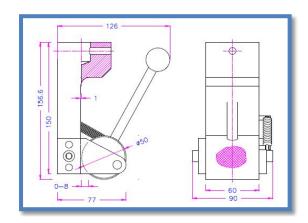

A self tightening eccentric roller grips, the grip tightens as the sample is pulled Ideal for all types of flat samples, rubber, plastic film, plastic dumbbells, paper and cardboard, sheet metal and foils

|   | Part    | Description                                         | Sample    | Rating | Fixing   | Weight |
|---|---------|-----------------------------------------------------|-----------|--------|----------|--------|
|   | Number  |                                                     | Thickness |        |          |        |
| Γ | 01/4188 | Eccentric roller grip with crosscut faces 60mm wide | 0 – 8mm   | 10kN   | 5/8 inch | 900g   |

| Dimensions |                          |
|------------|--------------------------|
| Width      | 90mm                     |
| Height     | 157mm                    |
| Depth      | 126mm (including handle) |