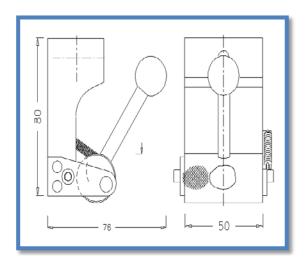

| Dimensions |                         |
|------------|-------------------------|
| Width      | 50mm                    |
| Height     | 80mm                    |
| Depth      | 76mm (including handle) |