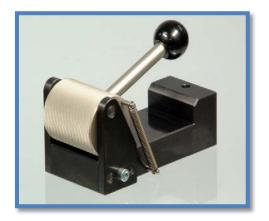

A self tightening eccentric roller grips, the grip tightens as the sample is pulled Ideal for all types of flat samples, rubber, plastic film, plastic dumbbells, paper and cardboard, sheet metal and foils

| Part    | Description                                         | Sample    | Rating | Fixing   | Weight |
|---------|-----------------------------------------------------|-----------|--------|----------|--------|
| Number  |                                                     | Thickness |        |          |        |
| 01/4187 | Eccentric roller grip with crosscut faces 50mm wide | 0 – 7mm   | 5kN    | 5/8 inch | 667g   |